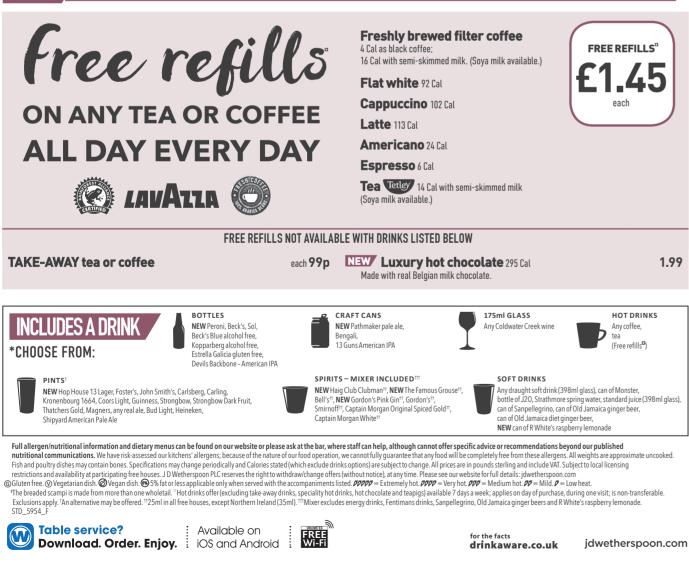

# **NEW** / TEA AND COFFEE, WITH FREE REFILLS<sup>®</sup>

# Table service? **Download. Order. Enjoy.** iOS and Android